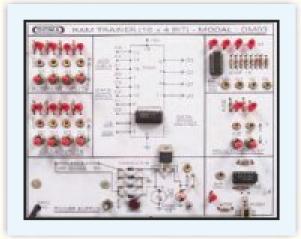

#### **MODEL DM03**

This trainer should be designed with a view to provide practical and experimental knowledge of memory...

#### **FEATURES**

- The schematic circuit diagram printed on P.C.B. for all terminals, switches, components and power supplies.
- 2. All ICs provided on sockets and possible to replace without opening the trainer board.
- 3. All Ics are visible from top and the pin extensions are available around ICs with diagrams.
- 4. All terminals (2 mm sockets) soldered properly to avoid loose connections.

#### **SPECIFICATIONS**

- 1. Power supply requirement : 230V AC, 50 Hz.
- 2. Built in IC based regulated Power supply 0-5 V DC/200 mA.
- 3. Following parts provided on Single PCB with connecting terminals.

Memory IC 7489 - 1 No.

- 4. Logic output Indicators : 8 LEDs provided for output level indication.
- 5. Input Data Switches : 8 Nos provided.
- Standard Accessories :
  - 1. User Manual with practical and circuit diagrams.
  - 2. Connecting patch cords 10 nos.